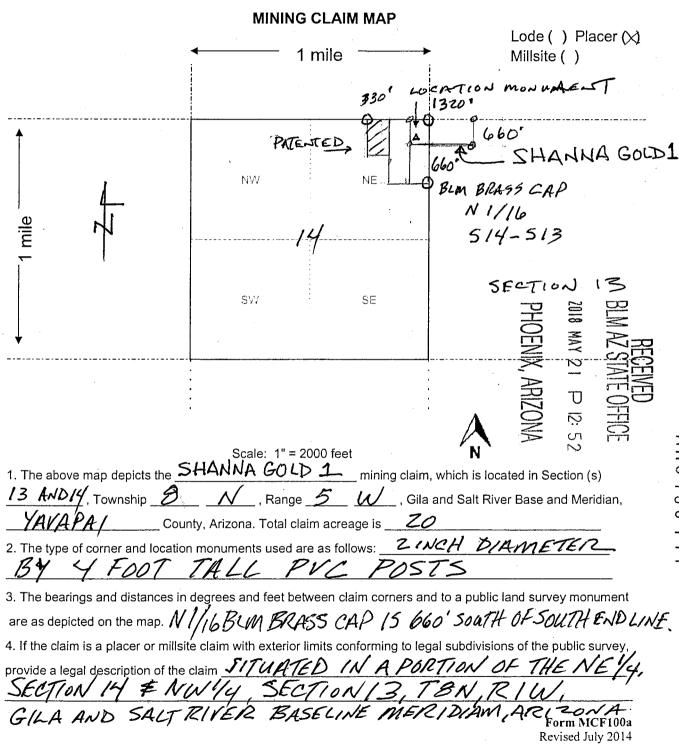

#### **NOTICE**

DENNIS MYERS 22850 W HIGHWAY 71 # 1444

CONGRESS, AZ 85332-5500

: The block below contains a list of the claims

affected.

:

AMC450974 SHANNA GOLD 1

# MINING CLAIMS HELD FOR REJECTION

A small miner's maintenance fee waiver certification was received in this office for the 2019 assessment year for the mining claims listed above. We did not receive a Notice of Intent to Hold (NOI) on or before December 30, 2018.

#### **NOTICE**

JOSEPH I GUAY 6621 W PURDUE AVE GLENDALE, AZ 85302-2816 The block below contains a list of the claims

affected.

.

AMC450974 SHANNA GOLD 1

#### MINING CLAIMS HELD FOR REJECTION

A small miner's maintenance fee waiver certification was received in this office for the 2019 assessment year for the mining claims listed above. We did not receive a Notice of Intent to Hold (NOI) on or before December 30, 2018.

#### NOTICE

WAYNE NICHOLAS STONE 13991 HENRY HARRIS RD CONROE, TX 77306-6719 : The block below contains a list of the claims

affected.

:

AMC450974 SHANNA GOLD 1

#### **DECISION**

RANDY ALAN KARRY 31434 MARINE DR PARKER, AZ 85344-8830 This decision affects those claims shown

in the block below.

AMC450974 SHANNA GOLD 1