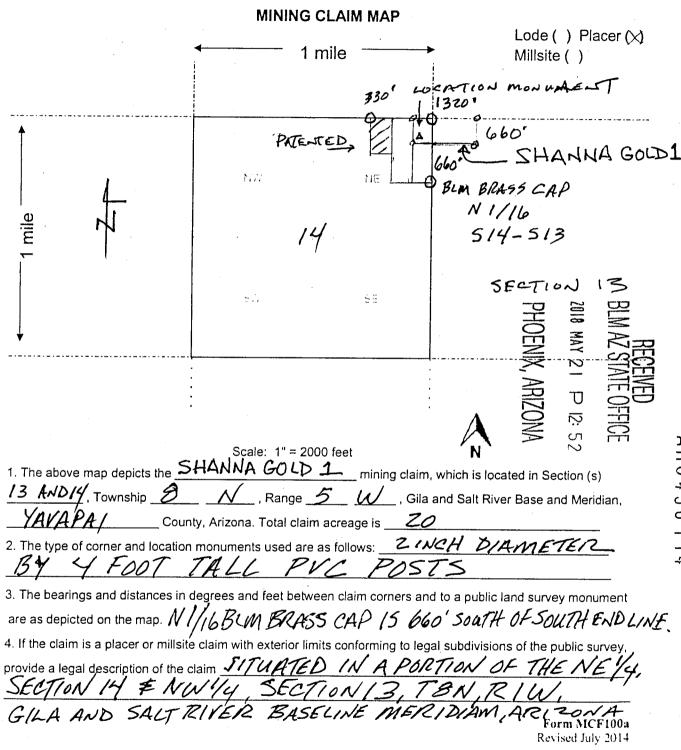

#### **NOTICE**

DENNIS MYERS 22850 W HIGHWAY 71 # 1444

CONGRESS, AZ 85332-5500

: The block below contains a list of the claims

affected.

:

AMC450974 SHANNA GOLD 1

# MINING CLAIMS HELD FOR REJECTION

A small miner's maintenance fee waiver certification was received in this office for the 2019 assessment year for the mining claims listed above. We did not receive a Notice of Intent to Hold (NOI) on or before December 30, 2018.

#### **NOTICE**

JOSEPH I GUAY 6621 W PURDUE AVE GLENDALE, AZ 85302-2816 The block below contains a list of the claims

affected.

.

AMC450974 SHANNA GOLD 1

#### MINING CLAIMS HELD FOR REJECTION

A small miner's maintenance fee waiver certification was received in this office for the 2019 assessment year for the mining claims listed above. We did not receive a Notice of Intent to Hold (NOI) on or before December 30, 2018.

#### NOTICE

WAYNE NICHOLAS STONE 13991 HENRY HARRIS RD CONROE, TX 77306-6719 : The block below contains a list of the claims

affected.

:

AMC450974 SHANNA GOLD 1

#### **DECISION**

RANDY ALAN KARRY 31434 MARINE DR PARKER, AZ 85344-8830 This decision affects those claims shown

in the block below.

AMC450974 SHANNA GOLD 1